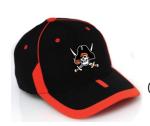

CHILD'S GRADE/COACH:

O. Pullover Jacket (AS-A4XL) \$45.00\* Image on front is embroidered. 100% polyester. Heather grey with orange insets. 1/4 zip. Two pockets. \*Size 2XL-4XL is \$3 more

P. Flex Fit cap-\$18.00 Black with orange inserts and piping. Closure: universal fit XS (6 3/8-6 7/8, S-M (6 7/8-7 3/8, L-XL (7 3/8-8)