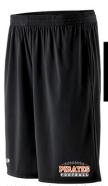

L. Flat Bill cap-\$18.00 Solid Black with snapback closure. Acrylic/wool/spandex Moisture wicking sweatband

- G. Black Dry-Excel Holloway Shorts (YS-YXL, AS-A3XL) \$18.00\* 7-8" youth inseam, 9" adult inseam with pockets and drawstring waist. (Same style as 2016 shorts.)
- \*Size 2XL, 3XL is \$3 more