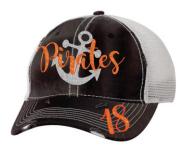

## J. Glittery Personalized Hat \$18.00\*

Black with light grey mesh Orange and silver glitter vinyl. Closure: Tri-glide buckle (Include number where indicated below or it will be left blank.)

\*\$14.00 without number