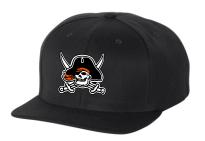

L. Flat Bill cap-\$18.00 Solid Black with snapback closure. Acrylic/wool/spandex Moisture wicking sweatband

- G. Black Dry-Excel Holloway Shorts (YS-YXL, AS-A3XL) \$18.00\* 7-8" youth inseam, 9" adult inseam with pockets and drawstring waist. (Same style as 2016 shorts.)
- \*Size 2XL, 3XL is \$3 more