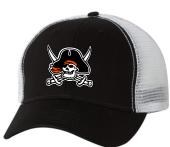

M. Curved Bill cap-\$18.00 Black front/white mesh Velcro closure

| Item letter                                           | Player number<br>(Item I or J only) | Qty. | Adult Size | Youth Size | Item Price |
|-------------------------------------------------------|-------------------------------------|------|------------|------------|------------|
|                                                       |                                     |      |            |            |            |
|                                                       |                                     |      |            |            |            |
|                                                       |                                     |      |            |            |            |
|                                                       |                                     |      |            |            |            |
|                                                       |                                     |      |            |            |            |
|                                                       |                                     |      |            |            |            |
| Cash Check Make checks payable to: PCYFL TOTAL AMOUNT |                                     |      |            |            |            |
| our Name:                                             |                                     |      |            |            |            |