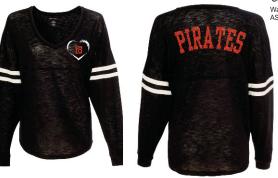

I. Personalized Black Spirit Jersey (AXS-A2XL) \$25.00\*

3.5 oz. cotton/poly soft slub jersey with white stripes on sleeves. Heart on front is in white ink, number and PIRATES on back is orange glitter. Fits loose. (Include number where indicated below or it will be left blank. If you'd rather just have PC on the front rather than number, indicate that below as well.) \*Size 2XL is \$3 more